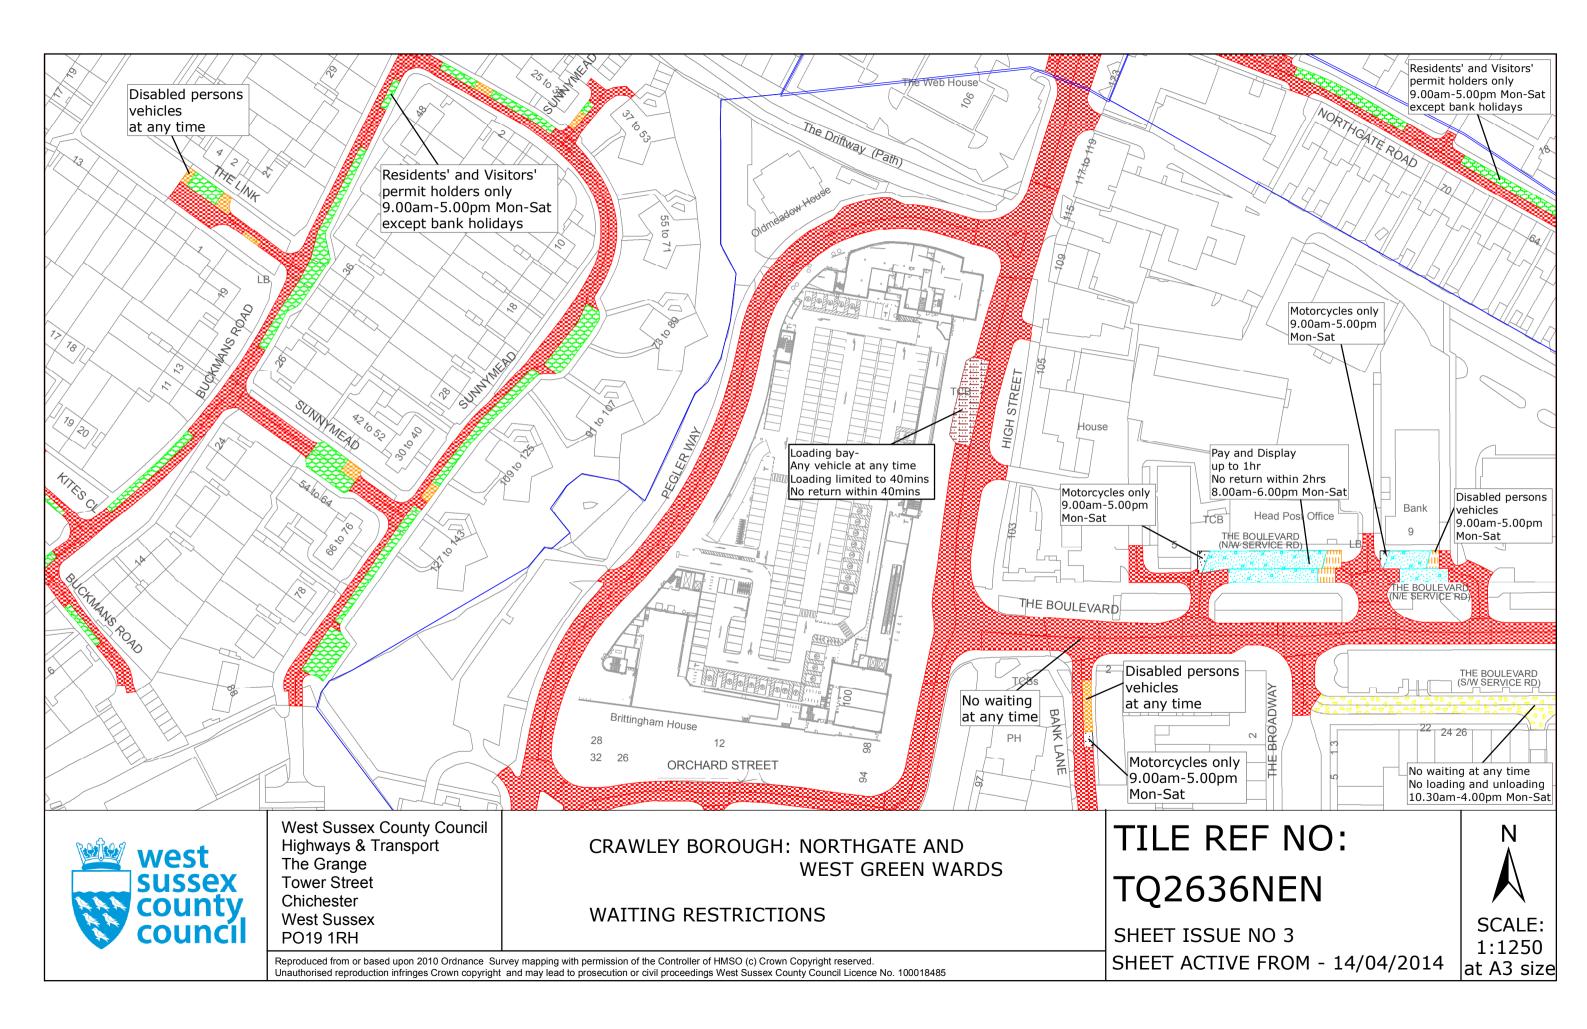

#### FIRST SCHEDULE Plan to be deleted

TQ2636NEN (Sheet Issue No. 2)

#### SECOND SCHEDULE Plan to be substituted (as attached)

)(L.S)

TQ2637NEN (Sheet Issue No. 3)

THE COMMON SEAL of WEST SUSSEX COUNTY COUNCIL was hereto affixed

the EIGHTH day of APRIL 2014 in the presence of: