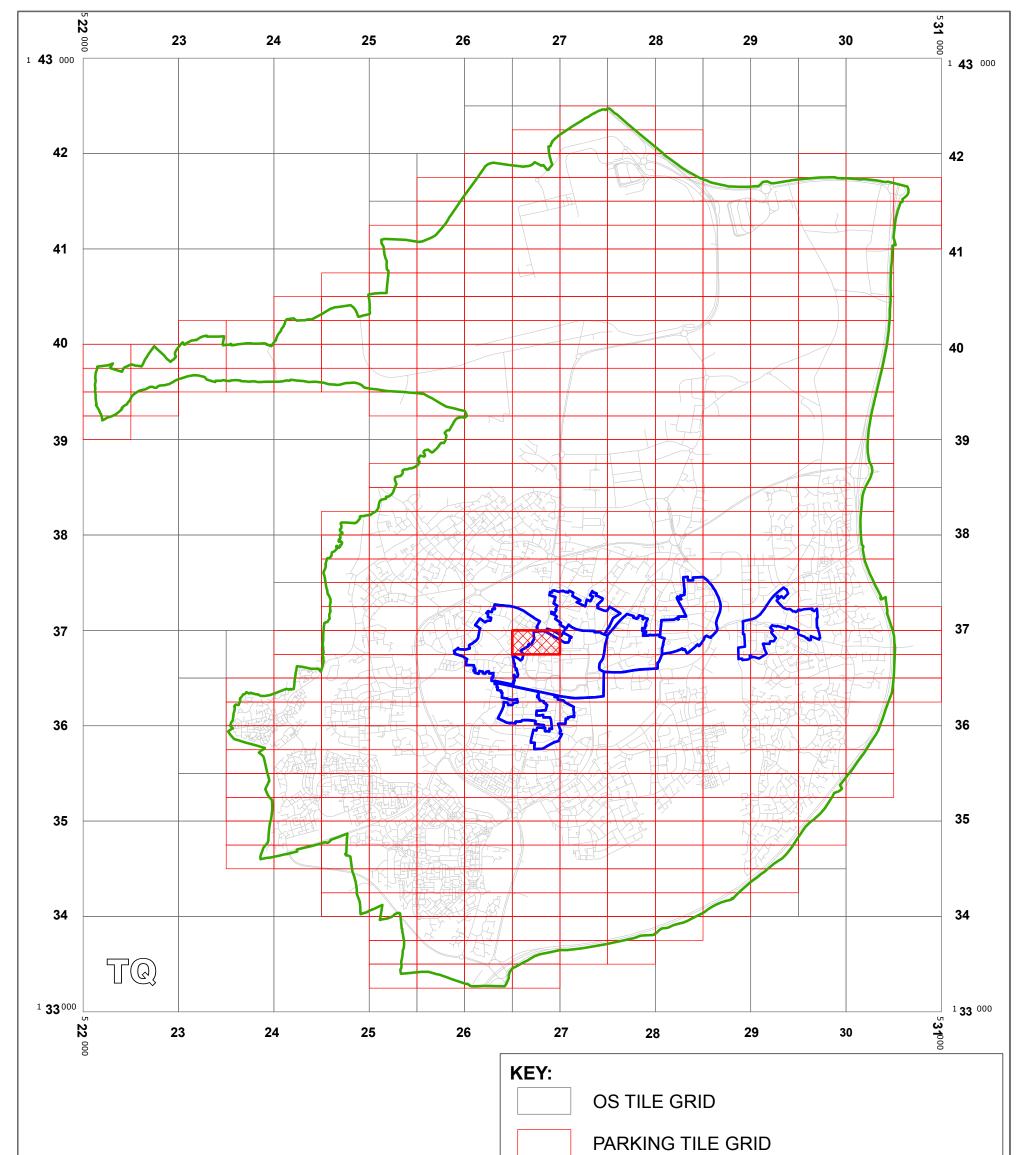

## **Key for Waiting Restrictions**

All areas over which the provision of the orders apply are defined by the shaded areas as shown on the following plans plus a contiguous area not indicated on the plans of verge and/or footway between the carriageway edge and the highway boundary. The plans in this schedule are based upon grid references of the Ordnance Survey National Grid defined by the OSGB 36 triangulation.